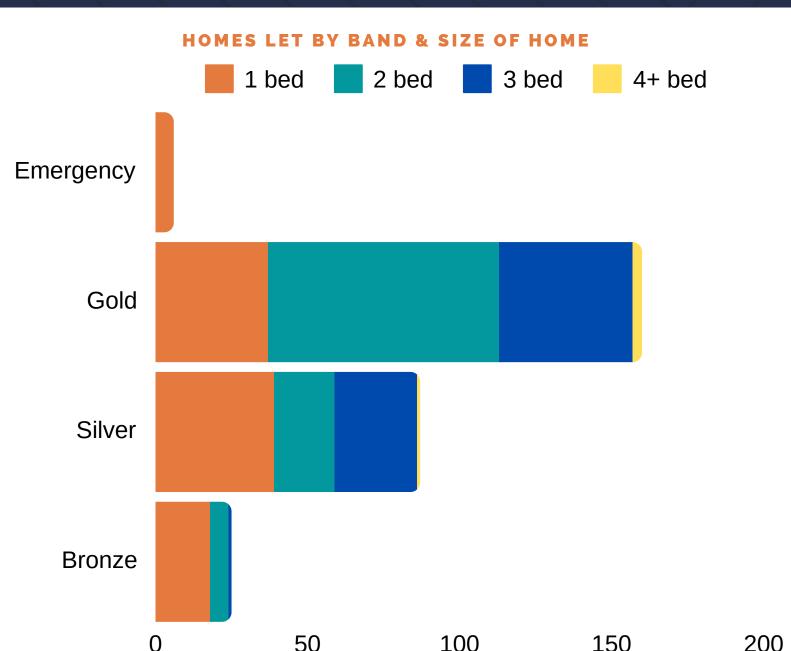

## Homes let in the North Housing Options Area from 1 January to 30 June 2024 by Band

DATA REFERS TO HOMES LET IN THE NORTH HOUSING OPTIONS AREA BETWEEN 1 JANUARY AND 30 JUNE 2024

100

 $\mathbf{0}$ 

were let to households in Gold Band

were let to households in **Silver Band** 

200

were let to households in **Bronze Band** 