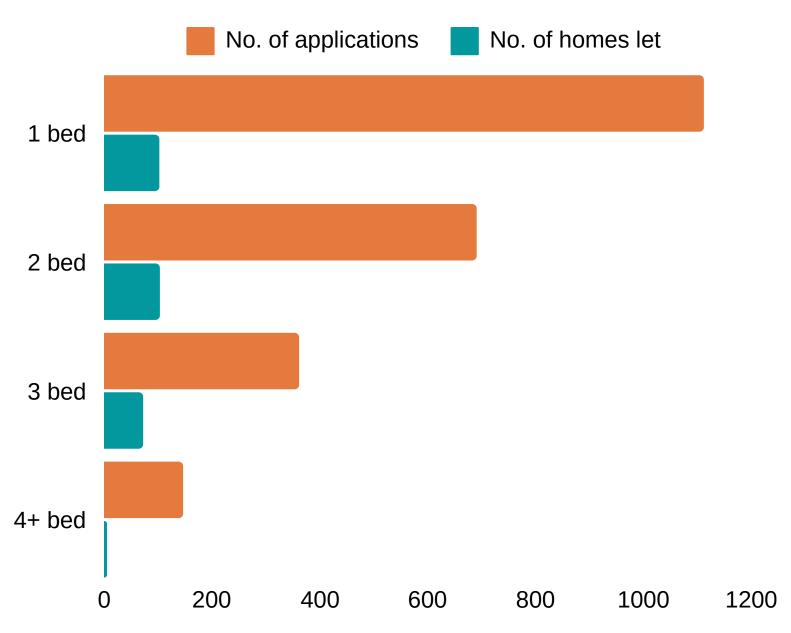

#### NUMBER OF HOMES LET COMPARED TO NUMBER OF APPLICATIONS

DATA REFERS TO HOMES LET IN THE NORTH HOUSING OPTIONS AREA BETWEEN 1 JANUARY AND 30 JUNE 2024

**169** 

The average number of bids

**168** 

Homes had over 100 bids

**513** 

The highest number of bids for a property