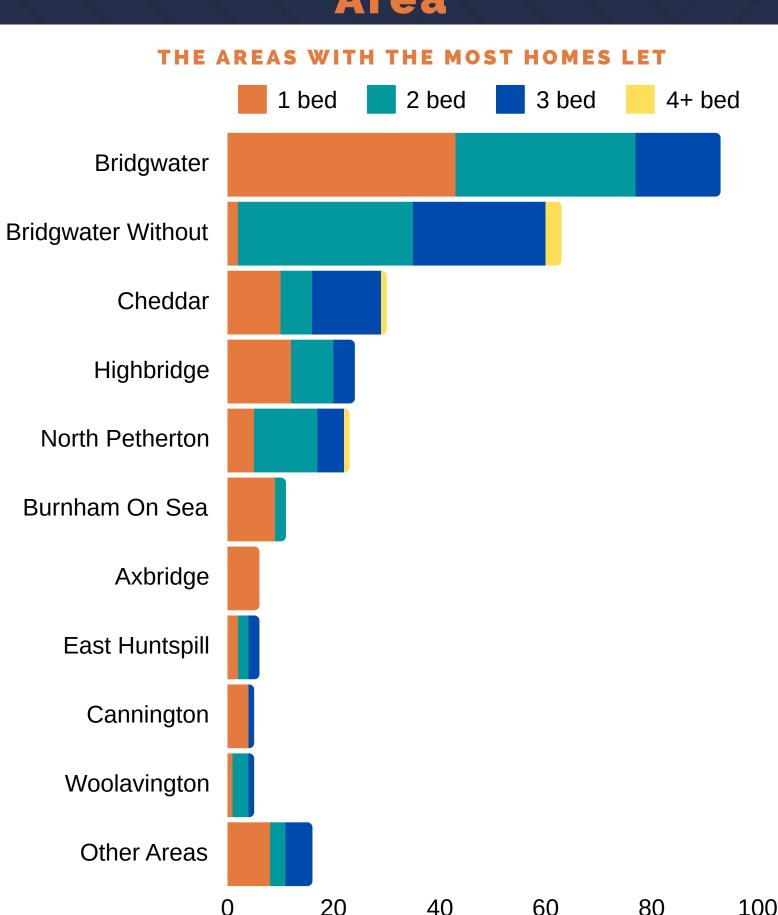

### Homes let in the North Housing Options Area from 1 January to 30 June 2024 by Area