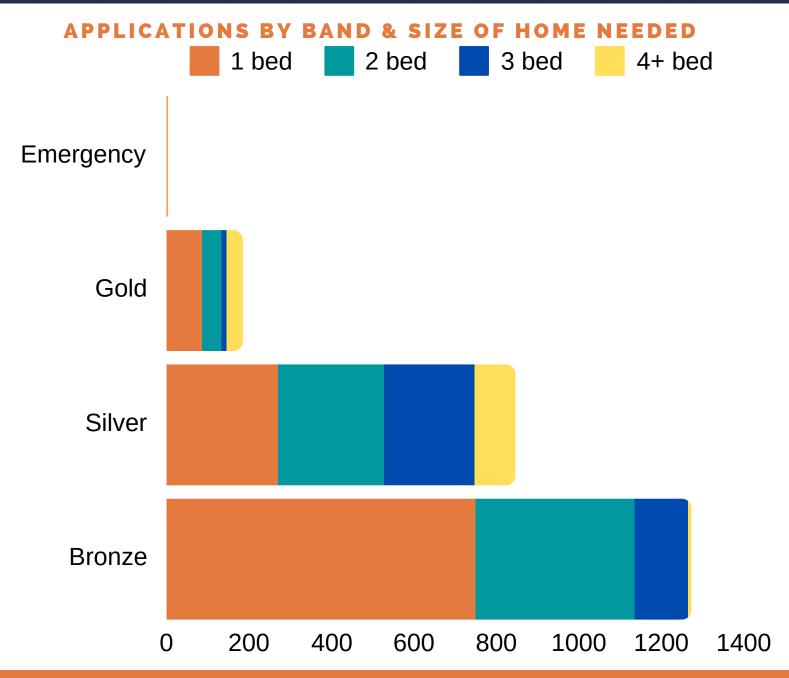

# Homefinder Somerset in the North Housing Options Area

2,308 HOUSEHOLDS ARE REGISTERED (JULY 2024)
THE NORTH HOUSING OPTIONS AREA COVERS THE FORMER
SEDGEMOOR DC AREA

48%

of households need a 1 bed home 55%

of households are in Bronze Band

284

The number of new or updated applications received by North in June 2024